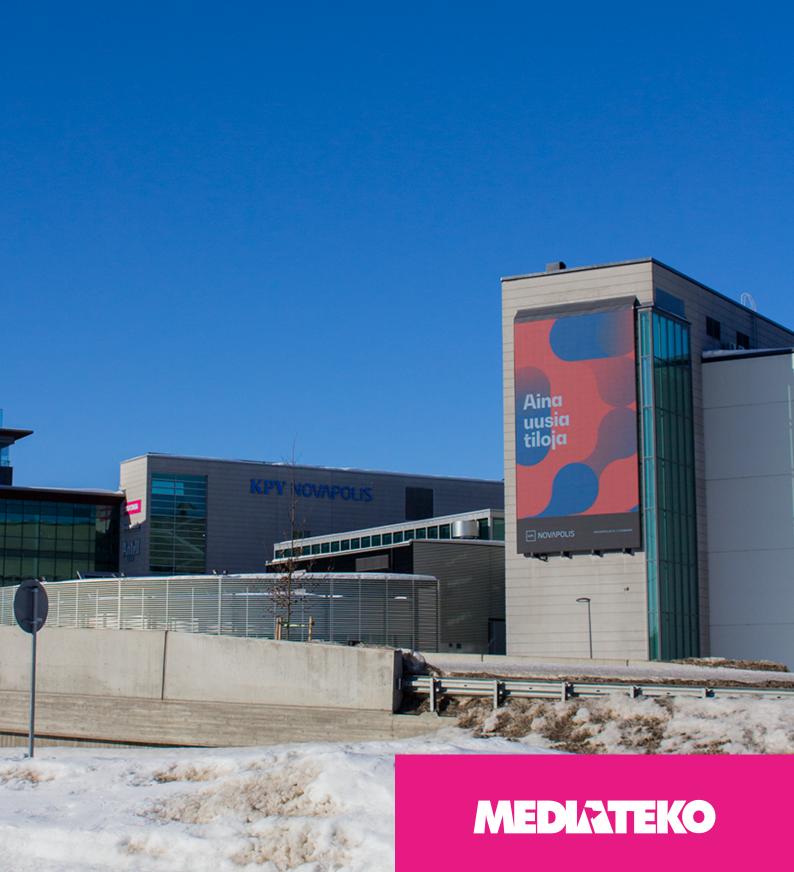

## **DIGITAL LED-BILLBOARDS**

Stunning digital giant screens in the most prominent places on the Microkatu and Viestikatu campuses.

The 73 m2 giant screen on Microkatu is visible to the busy Savilahti road. You can purchase outdoor screens separately or combine indoor screens with visibility.

#### MICROKATU CAMPUS AREA

The Microkatu campus is located in Savilahti, along a busy main road just opposite Kuopio's Prisma. The University of Eastern Finland, Savonia University of Applied Sciences and Savo Consortium for Education are located on the Microkatu campus together with more than 150 companies and communities.