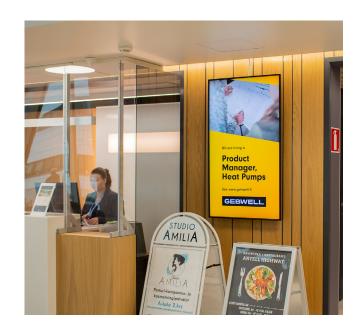

## **DIGITAL PYLONS**

Digital pylons are located in the busiest lobby areas of the three campuses, where companies are also informed about important things happening on campuses.